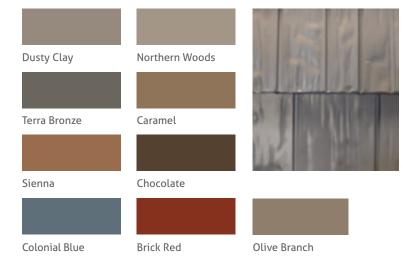

Klauer Classic<sup>™</sup> Steel Siding and Accessories collection is available in 24 solid siding colors. To give your design flexibility, this beautiful color selection ranges from neutral colors, such as Northern Woods and Olive Branch, to vibrant colors like Sunset Red and Chocolate.

Klauer Prestige<sup>™</sup> Steel Siding and Accessories collection replicates nature in terms of color and texture. Its unique color palette consists of four two-tone shades that create the look of naturally stained Sienna in a maintenance-free product.