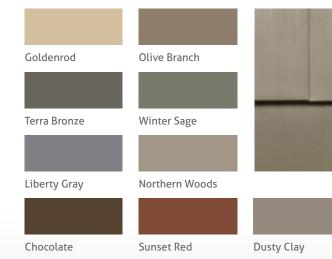

Klauer Classic<sup>™</sup> Steel Siding and Accessories collection is available in 24 solid siding colors. To give your design flexibility, this beautiful color selection ranges from neutral colors, such as Northern Woods and Olive Branch, to vibrant colors like Sunset Red and Chocolate.

Klauer Prestige<sup>™</sup> Steel Siding and Accessories collection replicates nature in terms of color and texture. Its unique color palette consists of four two-tone shades that create the look of naturally stained Sienna in a maintenance-free product.