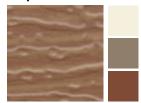

Klauer Prestige<sup>™</sup> Steel Siding and Accessories collection replicates nature in terms of color and texture. Its unique color palette consists of four two-tone shades that create the look of naturally stained Sienna in a maintenance-free product.

### Sunset Red

Silver Gray Terra Bronze